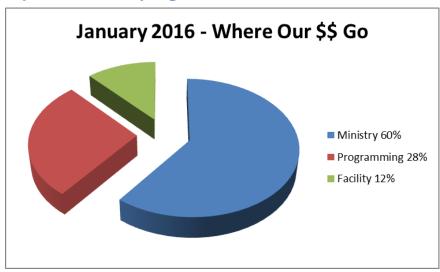

-------------------|------------|-------|-------------------------|
| Fiscal Year               | <b>Annual Income</b> | YTD Income | YTD % | <b>Projected Income</b> |
| 2010-'11                  | 143,199              | 101,123    | 70.6  |                         |
| 2011-'12                  | 159,347              | 99,173     | 62.2  |                         |
| 2012-'13                  | 143,224              | 93,971     | 65.6  |                         |
| 2013-'14                  | 152,520              | 83,237     | 54.6  |                         |
| 2014-'15                  | 186,208              | 106,519    | 57.2  |                         |
| 2015-'16                  | 198,300              | 106,593    | 53.8  | \$ 182,730              |

## E. Expenditures as program



#### F. Discussion

- 1. Insurance carrier and deductible decisions
- 2. Board approval of a Search Task Force checking account, its structure, and the initial deposit amount
- 3. Board discussion of funding for the minister's discretionary account; Wonderful Wednesdays funding

Respectfully submitted,

**Dave Roberts**