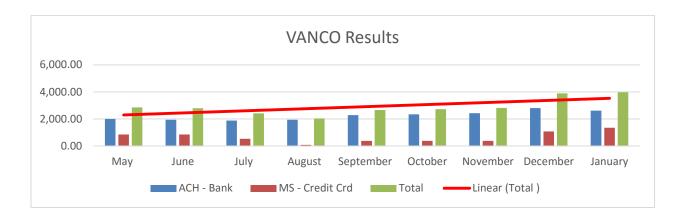

#### **B.** VANCO Results

| VANCO               | May      | June     | July     | August   | September | October  | November | December | January  |
|---------------------|----------|----------|----------|----------|-----------|----------|----------|----------|----------|
| ACH - Bank          | 1,998.45 | 1,940.88 | 1,881.00 | 1,944.00 | 2,284.00  | 2,347.00 | 2,434.00 | 2,809.00 | 2,622.00 |
| MS - Credit<br>Card | 860.88   | 860.92   | 538.87   | 94.07    | 382.55    | 382.55   | 382.55   | 1082.55  | 1357.55  |
| Total               | 2,859.33 | 2,801.80 | 2,419.87 | 2,038.07 | 2,666.55  | 2,729.55 | 2,816.55 | 3,891.55 | 3,979.55 |

Vanco performance continues to improve after a difficult start this fiscal year.